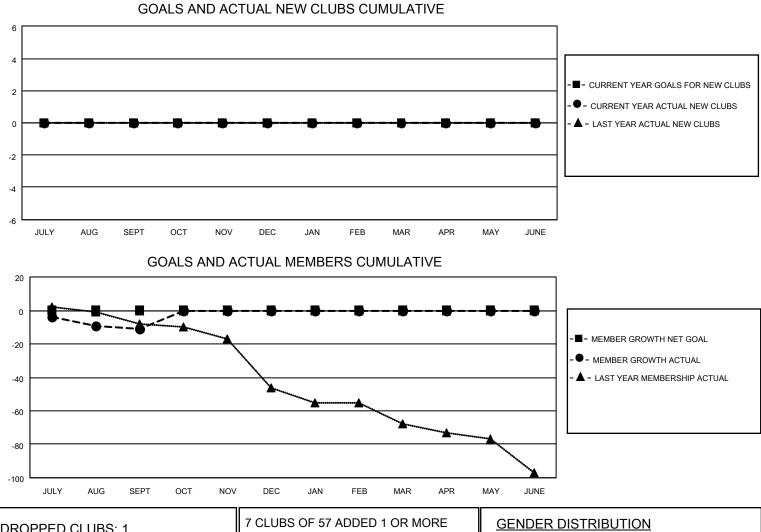

## LOCATION NORTH CAROLINA

District 31 N

Results as of: 9/30/2020

| Clubs                 |               |           |               | Members               |                        |                         |                                                    |  |
|-----------------------|---------------|-----------|---------------|-----------------------|------------------------|-------------------------|----------------------------------------------------|--|
| RESULTS FOR 2020-2021 |               |           |               | RESULTS FOR 2020-2021 |                        |                         |                                                    |  |
| QUARTER               | NEW CLUB GOAL | NEW CLUBS | DROPPED CLUBS | QUARTER               | BER GROWTH NET<br>GOAL | MEMBER GROWTH<br>ACTUAL | DROPPED<br>MEMBERS ACTUAL<br>(including transfers) |  |
| JULY/AUG/SEPT         | 0             | 0         | 1             | JULY/AUG/SEPT         | 0                      | 20                      | 26                                                 |  |
| OCT/NOV/DEC           | 0             | 0         | 0             | OCT/NOV/DEC           | 0                      | 0                       | 0                                                  |  |
| JAN/FEB/MAR           | 0             | 0         | 0             | JAN/FEB/MAR           | 0                      | 0                       | 0                                                  |  |
| APR/MAY/JUNE          | 0             | 0         | 0             | APR/MAY/JUNE          | 0                      | 0                       | 0                                                  |  |

| DROPPED CLUBS: 1 |    | 7 CLUBS OF 57 ADDED 1 OR MORE | GENDER DISTRIBUTION        |              |     |
|------------------|----|-------------------------------|----------------------------|--------------|-----|
|                  |    |                               | MALE                       | 724 (69.62%) |     |
|                  |    | -                             | FEMALE                     | 316 (30.38%) |     |
| DROPPED MEMBERS  |    |                               |                            |              |     |
| DECEASED         | 9  | CLICK HERE FOR CUMULATIVE     | TOTAL FAMILY UNIT MEMBERS  |              | 225 |
| CLUB CANCELLED   | 0  | MEMBERSHIP DATA               |                            |              |     |
| OTHER            | 17 |                               | FAMILY MEMBERS PAYING HALF |              | 116 |
| TOTAL            | 26 |                               |                            |              |     |
|                  |    |                               |                            |              |     |